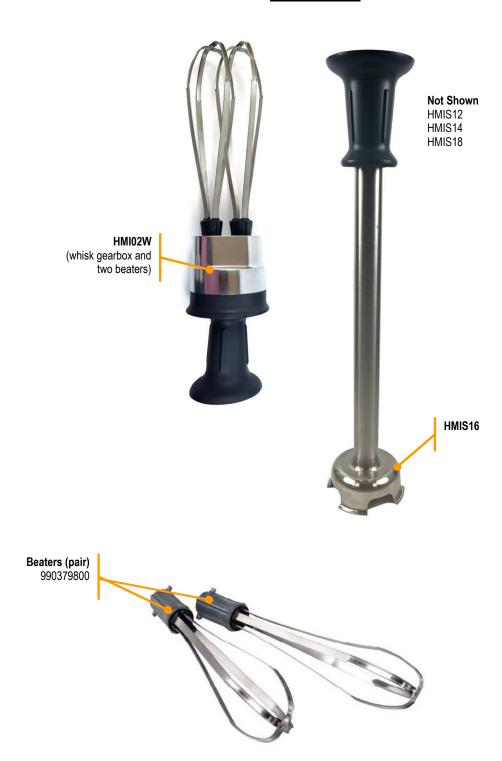

## Parts & Accessories Diagram

**PROPRIETARY RIGHTS NOTICE** This document and all information contained within it is the property of Hamilton Beach Brands, Inc. (HBB). It is confidential and proprietary and has been provided to you for a limited purpose. It must be returned or destroyed upon request. Disclosure, reproduction or use of this document and any information contained within it, in full or in part, for any purpose is forbidden without the prior written consent of HBB. No photographs may be taken of any article fabricated or assembled from this document without the prior written consent of HBB.

| -   |      | -     |
|-----|------|-------|
| Λ ~ | ~~~~ | ories |
| AC  | cess | ories |
|     |      |       |

| Hamilton Beach<br>4421 Waterfront Drive<br>Glen Allen, VA 23060 | Revision<br>Description: | Add Whisks and Blade Assembly call-outs. |       |        |             |           |      | Rev. Date:<br>03/19/2021 |  |
|-----------------------------------------------------------------|--------------------------|------------------------------------------|-------|--------|-------------|-----------|------|--------------------------|--|
|                                                                 | Request #:               | DOC11361                                 | Page: | 2 of 2 | Document #: | 540101203 | Rev: | В                        |  |