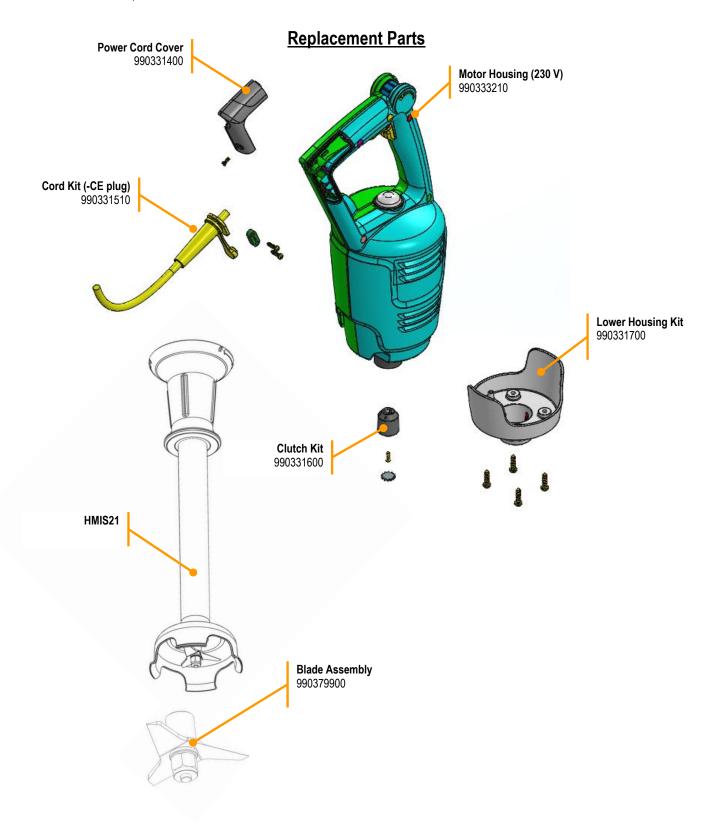

## Parts & Accessories Diagram

**PROPRIETARY RIGHTS NOTICE** This document and all information contained within it is the property of Hamilton Beach Brands, Inc. (HBB). It is confidential and proprietary and has been provided to you for a limited purpose. It must be returned or destroyed upon request. Disclosure, reproduction or use of this document and any information contained within it, in full or in part, for any purpose is forbidden without the prior written consent of HBB. No photographs may be taken of any article fabricated or assembled from this document without the prior written consent of HBB.

| Hamilton Beach<br>4421 Waterfront Drive<br>Glen Allen, VA 23060 | Revision<br>Description: | Add Whisks and Blade Assembly call-outs. |       |        |             |           |      | Rev. Date:<br>03/19/2021 |  |
|-----------------------------------------------------------------|--------------------------|------------------------------------------|-------|--------|-------------|-----------|------|--------------------------|--|
|                                                                 | Request #:               | DOC11361                                 | Page: | 1 of 2 | Document #: | 540101203 | Rev: | В                        |  |
| ENO EDM DIO 4 30 Days O                                         |                          |                                          |       |        |             |           |      |                          |  |